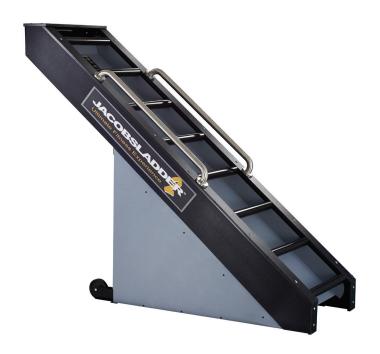

Jacobs Ladder 2 is a piece of home fitness equipment designed to bring the power of a full gym to residences and small footprint areas.

## **JACOBS LADDER 2**

| GAGODO EADDEN 2            |                                                                                   |
|----------------------------|-----------------------------------------------------------------------------------|
|                            | FEATURES                                                                          |
| LENGTH                     | 76in (193cm)                                                                      |
| WIDTH                      | 27.25in (69cm)                                                                    |
| HEIGHT                     | 65.5in (166cm)                                                                    |
| RECOMMENDED CEILING HEIGHT | 7.5ft (229cm)                                                                     |
| MATERIALS                  | Rungs: Steel Tube with Polyurethane Sleeve<br>Case: ABS/Polyethylene              |
| FRAME                      | Welded Tubular Steel                                                              |
| CLIMBING ANGLE             | 40°                                                                               |
| DIGITAL READOUT            | Elapsed Time, Feet Climbed, Rate (Steps/Min), Calorie Burn, Heart Rate (wireless) |
| ACCESSORIES                | Jacobs Ladder Waist Belt, Stability Bars                                          |
| MAX USER WEIGHT            | 350lbs (159kg)                                                                    |
| POWER                      | 110V (220V available upon request)                                                |
| ADDITIONAL ITEMS           | AC Power Adapter                                                                  |
| PRODUCT WEIGHT             | 300lbs (136kg)                                                                    |
|                            | SHIPPING                                                                          |
| SHIPPING DIMENSIONS        | 29in x 77.5in x 71in (74cm x 197cm x 180cm)                                       |
| SHIPPING WEIGHT (BOXED)    | 407lbs (185kg)                                                                    |
|                            | SKUS                                                                              |
|                            | JL2                                                                               |